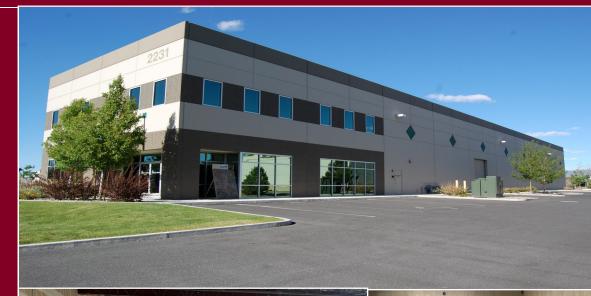

# 2231 Meridian Blvd. #1

Minden, NV 89423

Heating: Furnace/Reznor Column Spacing: None

Office SF: 4,400 SF W/HVAC

Date Available: Immediate Less than 1 mile to

Distance to Major Highway: Hwy 395 Approx. 14,400 SF of Industrial Flex Space; office +/-4,400 SF (30%) & Warehouse +/- 10,000 SF (70%). Warehouse has an approx. clear span of 190'x47', Loading Dock inside warehouse with load leveler, clear ceiling heights of approx. 23', Reznor Heating units, 3 grade level 14' roll up doors, high efficiency lighting, warehouse restroom, 480 v 3-phase power w/ approx. 400+ amps, 2-story office/showroom, office kitchen/breakroom, 3 private offices, conference room, restroom and reception area.