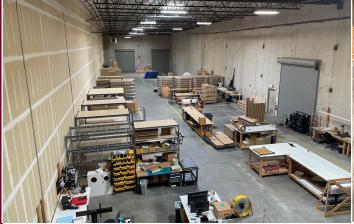

Heating: Furnace/Reznor Column Spacing: None

Office SF: 4,400 SF W/HVAC

Date Available: Immediate Less than 1 mile to

Distance to Major Highway: Hwy 395 Approx. 14,400 SF of Industrial Flex Space; office +/-4,400 SF (30%) & Warehouse +/- 10,000 SF (70%). Warehouse has an approx. clear span of 190'x47', Loading Dock inside warehouse with load leveler, clear ceiling heights of approx. 23', Reznor Heating units, 3 grade level 14' roll up doors, high efficiency lighting, warehouse restroom, 480 v 3-phase power w/ approx. 400+ amps, 2-story office/showroom, office kitchen/breakroom, 3 private offices, conference room, restroom and reception area.