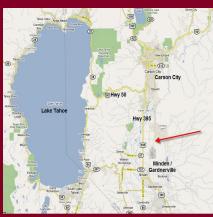

#### Area Information

Property is located less than 1 mile from Hwy 395 in Minden, NV inside the Meridian Business Park off Airport Road. It is located approx. 10 miles south of Carson City, 45 miles south of Reno, 126 miles east of Sacramento and 212 miles east of San Francisco. Hwy 395 & Hwy 50 are the 2 major highways that serve this region. Truck service from Minden can reach 7 western states within 1 day and another 4 states on next day service. Nevada has no personal or corporate state income tax, no inventory tax, no franchise tax, no unitary tax, no estate and or gift tax, no inheritance tax and no special intangible tax. Sales tax in Douglas County is currently 7.1%. Nevada offers several different incentive programs for businesses relocating here.