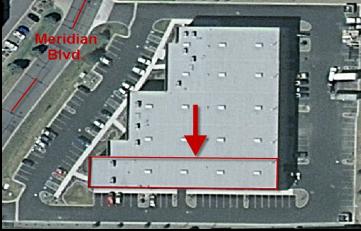

### **Available Space**

**Space Available** 

14,400 sf

Lease:

Heating: Furnace/Reznor Column Spacing: None

Office SF: 4,400 SF W/HVAC

Date Available: Immediate Less than 1 mile to

Distance to Major Highway: Hwy 395 Approx. 14,400 SF of Industrial Flex Space; office +/-4,400 SF (30%) & Warehouse +/- 10,000 SF (70%). Warehouse has an approx. clear span of 190'x47', Loading Dock inside warehouse with load leveler, clear ceiling heights of approx. 23', Reznor Heating units, 3 grade level 14' roll up doors, high efficiency lighting, warehouse restroom, 480 v 3-phase power w/ approx. 400+ amps, 2-story office/showroom, office kitchen/breakroom, 3 private offices, conference room, restroom and reception area.