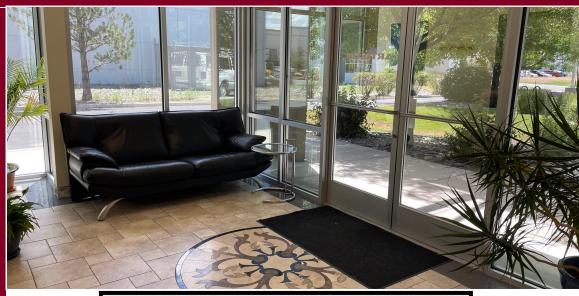

Heating: Furnace/Reznor Column Spacing: None

Office SF: 4,400 SF W/HVAC

Date Available: Immediate Less than 1 mile to

Distance to Major Highway: Hwy 395 Approx. 14,400 SF of Industrial Flex Space; office +/-4,400 SF (30%) & Warehouse +/- 10,000 SF (70%). Warehouse has an approx. clear span of 190'x47', Loading Dock inside warehouse with load leveler, clear ceiling heights of approx. 23', Reznor Heating units, 3 grade level 14' roll up doors, high efficiency lighting, warehouse restroom, 480 v 3-phase power w/ approx. 400+ amps, 2-story office/showroom, office kitchen/breakroom, 3 private offices, conference room, restroom and reception area.