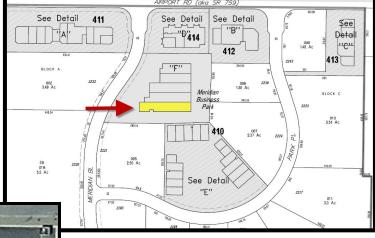

#### Area Information

Property is located less than 1 mile from Hwy 395 in Minden, NV inside the Meridian Business Park off Airport Road. It is located approx. 10 miles south of Carson City, 45 miles south of Reno, 126 miles east of Sacramento and 212 miles east of San Francisco. Hwy 395 & Hwy 50 are the 2 major highways that serve this region. Truck service from Minden can reach 7 western states within 1 day and another 4 states on next day service. Nevada has no personal or corporate state income tax, no inventory tax, no franchise tax, no unitary tax, no estate and or gift tax, no inheritance tax and no special intangible tax. Sales tax in Douglas County is currently 7.1%. Nevada offers several different incentive programs for businesses relocating here.