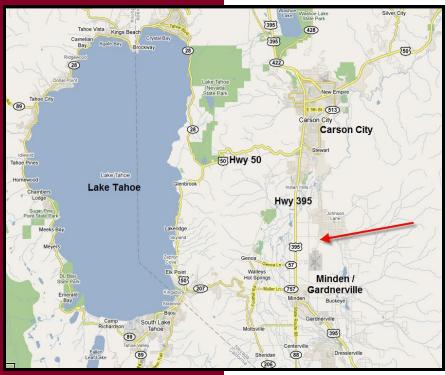

## Area Information

Property is located less than 2 miles from Hwy 395 in Minden, NV inside the Carson Valley Business Park. It is located approx. 10 miles south of Carson City, 45 miles south of Reno, 126 miles east of Sacramento and 212 miles east of San Francisco. Hwy 395 & Hwy 50 are the 2 major highways that serve this region. Truck service from Minden can reach 7 western states within 1 day and another 4 states on next day service. Nevada has no personal or corporate state income tax, no inventory tax, no franchise tax, no unitary tax, no estate and or gift tax, no inheritance tax and no special intangible tax. Sales tax in Douglas County is currently 7.1%. Building is located one block from an approximate 1.1 million sf Starbucks roasting facility. Nevada offers several different incentive programs for businesses relocating here.