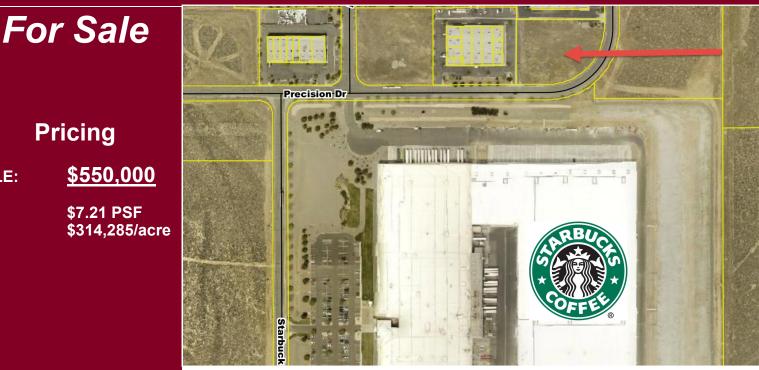

## Area Information

Property is located less than 2 miles from Hwy 395 in Minden, NV inside the Carson Valley Business Park. It is located approx. 10 miles south of Carson City, 45 miles south of Reno, 126 miles east of Sacramento and 212 miles east of San Francisco. Hwy 395 & Hwy 50 are the 2 major highways that serve this region. Truck service from Minden can reach 7 western states within 1 day and another 4 states on next day service. Nevada has no personal or corporate state income tax, no inventory tax, no franchise tax, no unitary tax, no estate and or gift tax, no inheritance tax and no special intangible tax. Sales tax in Douglas County is currently 7.1%. Building is located one block from an approximate 1.1 million sf Starbucks roasting facility. Nevada offers several different incentive programs for businesses relocating here.