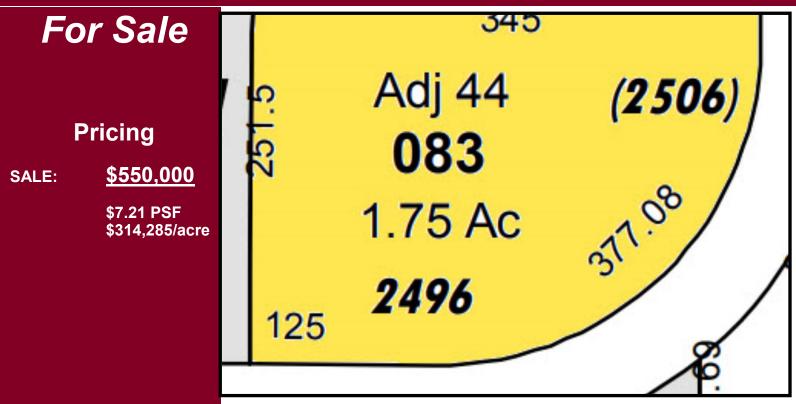

## 2496 Precision Drive, Minden, NV 89423

**FEATURES:** 

- 1.75 Acres
- Full set of building plans (included)
- Industrial Zoning
- Corner Lot
- Utilities at street
- Carson Valley Business Park
- Topography = Level
- Johnson Lane/Business Pkwy to Precision
- CC&R's
- Property Taxes = \$954.24/YR
- Douglas County, NV
- + APN 1320-04-001-083
- Flood Zone = X Unshaded & small portion X shaded