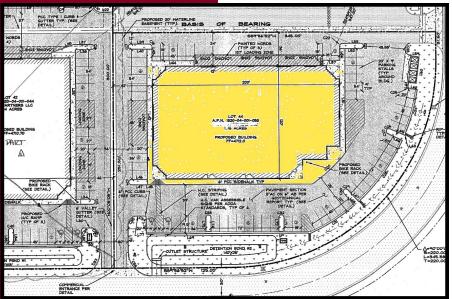

## 2496 Precision Drive, Minden, NV 89423

**FEATURES:** 

- 1.75 Acres
- Full set of building plans (included)
- Industrial Zoning
- Corner Lot
- Utilities at street
- Carson Valley Business Park
- Topography = Level
- Johnson Lane/Business Pkwy to Precision
- CC&R's
- Property Taxes = \$954.24/YR
- Douglas County, NV
- + APN 1320-04-001-083
- Flood Zone = X Unshaded & small portion X shaded