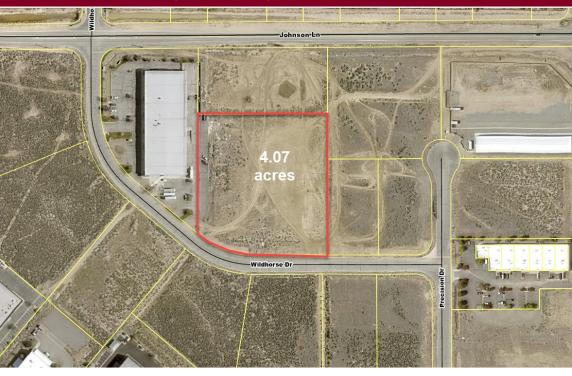

# 4.07 Acres - Industrial

2569 Wildhorse Drive, Minden, NV 89423

#### **FEATURES:**

- 4.07 Acres
- Industrial Zoning
- Utilities at street
- Carson Valley Business Park
- Topography = Level
- Johnson Lane/Business Pkwy to Precision
- CC&R's
- Property Taxes = \$2,179.19/YR
- Douglas County, NV
- APN 1320-04-001-010
- Flood Zone = X shaded