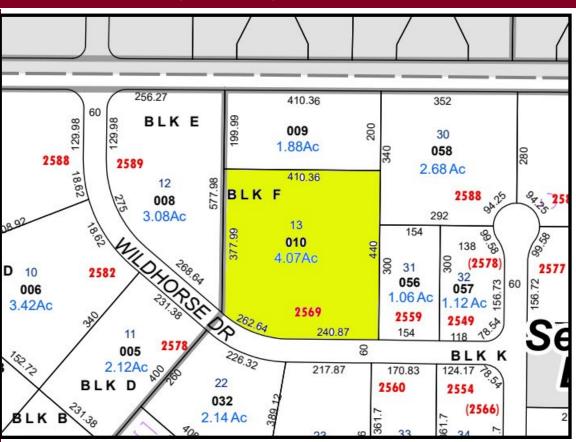

#### **FEATURES:**

- 4.07 Acres
- Industrial Zoning
- Utilities at street
- Carson Valley Business Park
- Topography = Level
- Johnson Lane/Business Pkwy to Precision
- CC&R's
- Property Taxes = \$2,179.19/YR
- Douglas County, NV
- APN 1320-04-001-010
- Flood Zone = X shaded