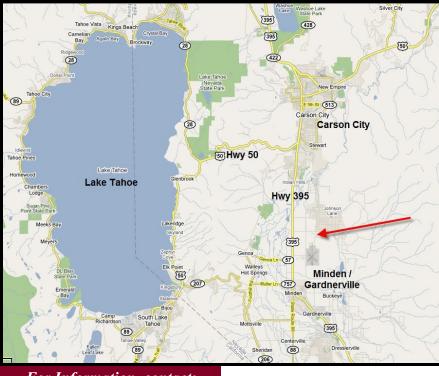

### For Sale

**Pricing** 

SALE:

\$795,000

\$4.48 PSF \$195,331/acre

Area Information

Property is located less than 2 miles from Hwy 395 in Minden, NV inside the Carson Valley Business Park. It is located approx. 10 miles south of Carson City, 45 miles south of Reno, 126 miles east of Sacramento and 212 miles east of San Francisco. Hwy 395 & Hwy 50 are the 2 major highways that serve this region. Truck service from Minden can reach 7 western states within 1 day and another 4 states on next day service. Nevada has no personal or corporate state income tax, no inventory tax, no franchise tax, no unitary tax, no estate and or gift tax, no inheritance tax and no special intangible tax. Sales tax in Douglas County is currently 7.1%. Building is located one block from an approximate 1.1 million of Starbucks roasting facility. Nevada offers several different incentive programs for businesses relocating here.