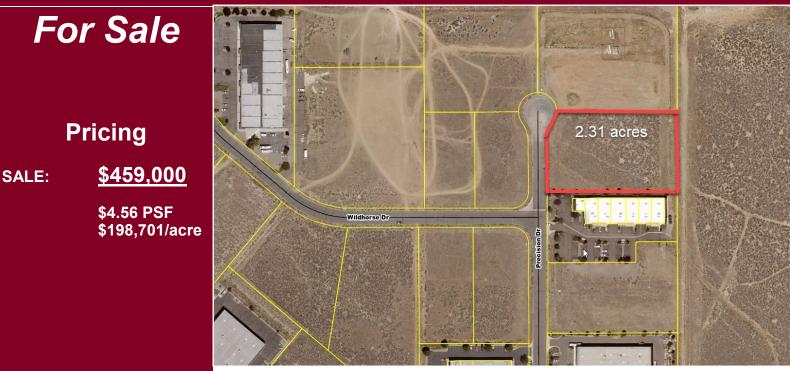

## 2.31 Acres - Industrial

## 2577 Precision Drive, Minden, NV 89423

## **FEATURES:**

- 2.31 Acres
- Industrial Zoning
- Utilities at street
- Carson Valley Business Park
- Topography = Level
- Johnson Lane/Business Pkwy to Precision
- CC&R's
- Property Taxes = \$1,165.18/YR
- Douglas County, NV
- APN 1320-04-001-060
- Flood Zone = X shaded