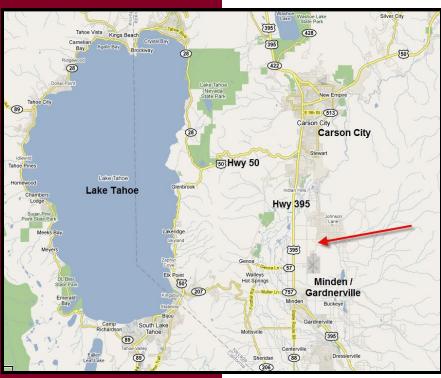

## 2.31 Acres - Industrial

2577 Precision Drive, Minden, NV 89423

Area Information

Property is located less than 2 miles from Hwy 395 in Minden, NV inside the Carson Valley Business Park. It is located approx. 10 miles south of Carson City, 45 miles south of Reno, 126 miles east of Sacramento and 212 miles east of San Francisco. Hwy 395 & Hwy 50 are the 2 major highways that serve this region. Truck service from Minden can reach 7 western states within 1 day and another 4 states on next day service. Nevada has no personal or corporate state income tax, no inventory tax, no franchise tax, no unitary tax, no estate and or gift tax, no inheritance tax and no special intangible tax. Sales tax in Douglas County is currently 7.1%. Building is located one block from an approximate 1.1 million sf Starbucks roasting facility. Nevada offers several different incentive programs for businesses relocating here.