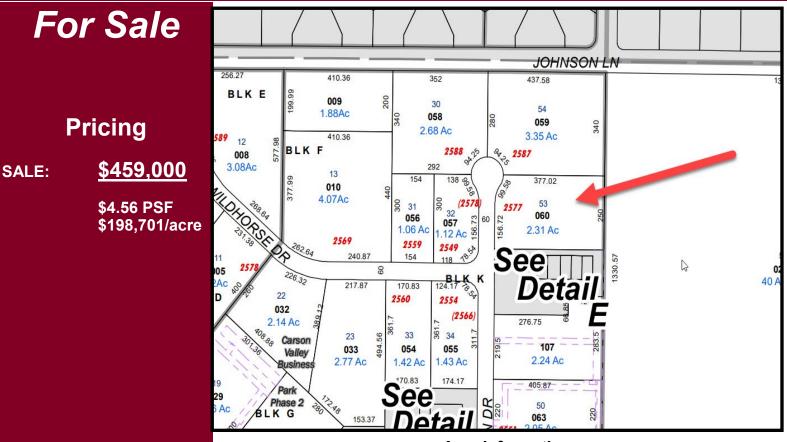

## 2.31 Acres - Industrial

## 2577 Precision Drive, Minden, NV 89423

## **FEATURES:**

- 2.31 Acres
- Industrial Zoning
- Utilities at street
- Carson Valley Business Park
- Topography = Level
- Johnson Lane/Business Pkwy to Precision
- CC&R's
- Property Taxes = \$1,165.18/YR
- Douglas County, NV
- APN 1320-04-001-060
- Flood Zone = X shaded