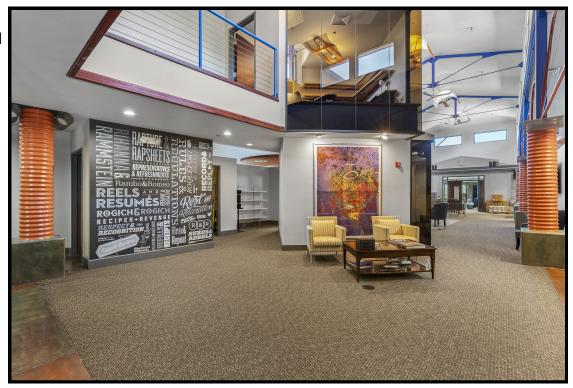

ull size conference room, break room/kitchen areas in the rear.
- ♦ Suite 200 has an incredible entry with waterfall near the reception area. This space is very open with high ceilings, modern look but still has upscale executive offices with outside balconies. Full kitchen area, upscale restrooms and a second story loft area with executive offices.
- ♦ 51 parking spaces + 4 ADA spaces wrap around the building making for easy ingress/egress.
- ♦ Area Meadowood Mall submarket (South Reno)
- ♦ Cross Streets: McCarran to Plumas Street

### **Space Availability & Pricing**

- ♦ \$5,000,000 (\$320 psf)
- ◆ Suite 100, 4,873 SF, \$2.40 psf monthly full service gross lease rate. Available 01/01/2024
- ◆ Suite 200, 10,721 SF, \$2.60 psf monthly full service gross lease rate. Available 01/01/2024.





# **Parcel Summary**

#### **Parcel Info**

| Address            | Parcel #   | Acres | Land SF | Zoning |
|--------------------|------------|-------|---------|--------|
| 6160 Plumas Street | 042-222-14 | 1.005 | 43,778  | NC     |



## **Parcel Map**





# Floor Plan

#### Floor Plan - Suite 200



# 6160 Plumas Street Aerial





# **Pictures**









## **Pictures**











## **For Property Information or Site Visits Contact:**

## **Chad Coons, CCIM**

(775) 720-2115 cell (775) 782-3434 office 2288 Main Street **Genoa, NV 89411** chadcoons@gmail.com www.commercialrealestatenv.com