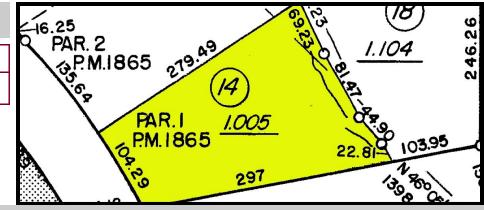

#### **Parcel Info**

| Address            | Parcel #   | Acres | Land SF | Zoning |
|--------------------|------------|-------|---------|--------|
| 6160 Plumas Street | 042-222-14 | 1.005 | 43,778  | NC     |

## **Parcel Map**