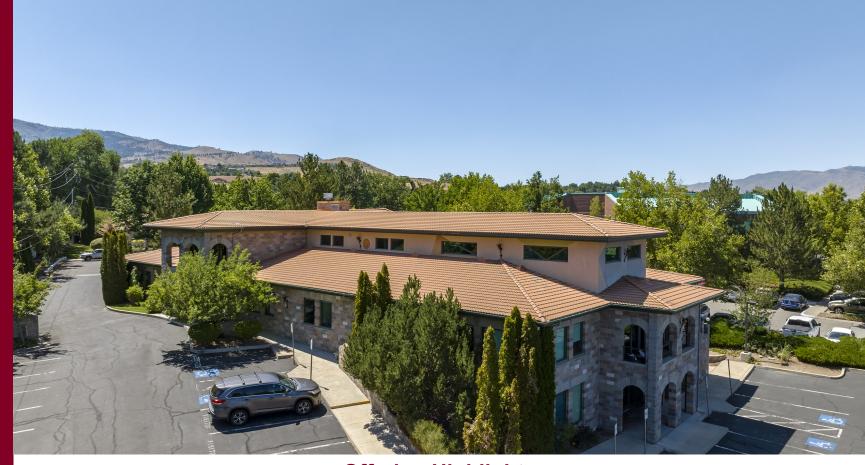

# **FOR SALE or LEASE** 15,594 SF - Class A Office Building

6160 Plumas Street Reno, NV 89519

#### **Building**

- ♦ Suite 100 = 4,873 SF
- ♦ Suite 200 = 10,721 SF
- ♦ Built in 2000
- ♦ Suite 100 is classic private offices on the outside with very nice cubicle areas on the inside of the space. Entry way has a waiting area by the reception desk, full size conference room, break room/kitchen areas in the rear.
- ♦ Suite 200 has an incredible entry with waterfall near the reception area. This space is very open with high ceilings, modern look but still has upscale executive offices with outside balconies. Full kitchen area, upscale restrooms and a second story loft area with executive offices.
- ♦ 51 parking spaces + 4 ADA spaces wrap around the building making for easy ingress/egress.
- ♦ Area Meadowood Mall submarket (South Reno)
- ♦ Cross Streets: McCarran to Plumas Street