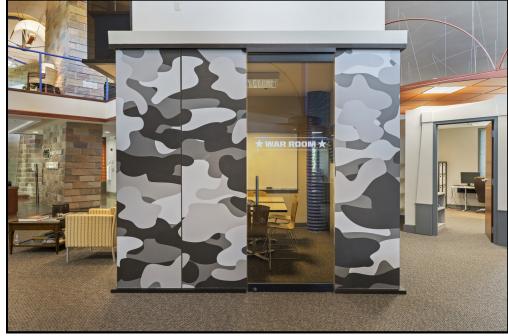

rking spaces + 4 ADA spaces wrap around the building making for easy ingress/egress.
- ♦ Area Meadowood Mall submarket (South Reno)
- ♦ Cross Streets: McCarran to Plumas Street

### **Space Availability & Pricing**

- ♦ \$5,000,000 (\$320 psf)
- ◆ Suite 100, 4,873 SF, \$2.40 psf monthly full service gross lease rate. Available 01/01/2024
- ◆ Suite 200, 10,721 SF, \$2.60 psf monthly full service gross lease rate. Available 01/01/2024.





# **Parcel Summary**

#### **Parcel Info**

| Address            | Parcel #   | Acres | Land SF | Zoning |
|--------------------|------------|-------|---------|--------|
| 6160 Plumas Street | 042-222-14 | 1.005 | 43,778  | NC     |



## **Parcel Map**





# Floor Plan

#### Floor Plan - Suite 200



# 6160 Plumas Street Aerial





# **Pictures**









## **Pictures**











## **For Property Information or Site Visits Contact:**

## **Chad Coons, CCIM**

(775) 720-2115 cell (775) 782-3434 office 2288 Main Street **Genoa, NV 89411** chadcoons@gmail.com www.commercialrealestatenv.com