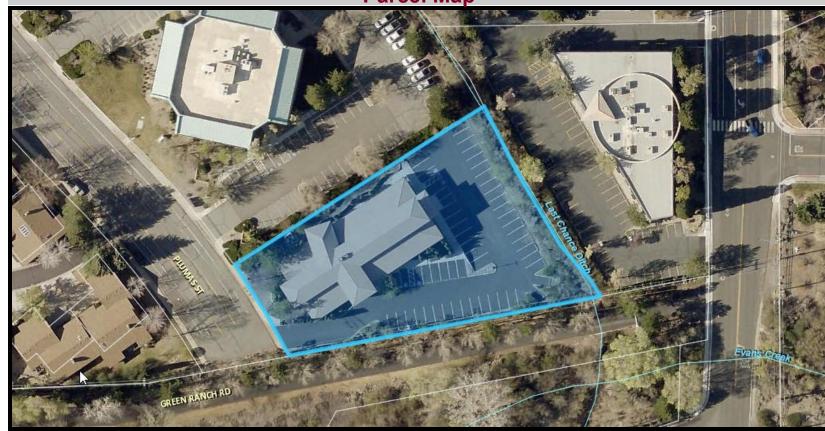

s. Full kitchen area, upscale restrooms and a second story loft area with executive offices.
- ♦ 51 parking spaces + 4 ADA spaces wrap around the building making for easy ingress/egress.
- ♦ Area Meadowood Mall submarket (South Reno)
- ♦ Cross Streets: McCarran to Plumas Street

### **Space Availability & Pricing**

- ♦ \$5,000,000 (\$320 psf)
- ◆ Suite 100, 4,873 SF, \$2.40 psf monthly full service gross lease rate. Available 01/01/2024
- ◆ Suite 200, 10,721 SF, \$2.60 psf monthly full service gross lease rate. Available 01/01/2024.





# **Parcel Summary**

#### **Parcel Info**

| Address            | Parcel #   | Acres | Land SF | Zoning |
|--------------------|------------|-------|---------|--------|
| 6160 Plumas Street | 042-222-14 | 1.005 | 43,778  | NC     |



## **Parcel Map**





# Floor Plan

#### Floor Plan - Suite 200



# 6160 Plumas Street Aerial





# **Pictures**









## **Pictures**











## **For Property Information or Site Visits Contact:**

## **Chad Coons, CCIM**

(775) 720-2115 cell (775) 782-3434 office 2288 Main Street **Genoa, NV 89411** chadcoons@gmail.com www.commercialrealestatenv.com