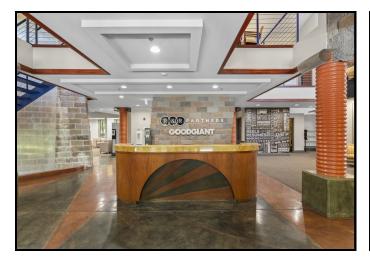

spaces wrap around the building making for easy ingress/egress.
- ♦ Area Meadowood Mall submarket (South Reno)
- ♦ Cross Streets: McCarran to Plumas Street

### **Space Availability & Pricing**

- ♦ \$5,000,000 (\$320 psf)
- ◆ Suite 100, 4,873 SF, \$2.40 psf monthly full service gross lease rate. Available 01/01/2024
- ◆ Suite 200, 10,721 SF, \$2.60 psf monthly full service gross lease rate. Available 01/01/2024.





# **Parcel Summary**

#### **Parcel Info**

| Address            | Parcel #   | Acres | Land SF | Zoning |
|--------------------|------------|-------|---------|--------|
| 6160 Plumas Street | 042-222-14 | 1.005 | 43,778  | NC     |



## **Parcel Map**





# Floor Plan

#### Floor Plan - Suite 200



# 6160 Plumas Street Aerial





# **Pictures**









## **Pictures**











## **For Property Information or Site Visits Contact:**

## **Chad Coons, CCIM**

(775) 720-2115 cell (775) 782-3434 office 2288 Main Street **Genoa, NV 89411** chadcoons@gmail.com www.commercialrealestatenv.com