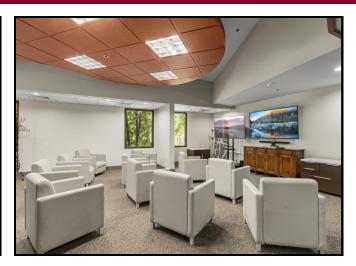

es wrap around the building making for easy ingress/egress.
- ♦ Area Meadowood Mall submarket (South Reno)
- ♦ Cross Streets: McCarran to Plumas Street

### **Space Availability & Pricing**

- ♦ \$5,000,000 (\$320 psf)
- ◆ Suite 100, 4,873 SF, \$2.40 psf monthly full service gross lease rate. Available 01/01/2024
- ◆ Suite 200, 10,721 SF, \$2.60 psf monthly full service gross lease rate. Available 01/01/2024.





# **Parcel Summary**

#### **Parcel Info**

| Address            | Parcel #   | Acres | Land SF | Zoning |
|--------------------|------------|-------|---------|--------|
| 6160 Plumas Street | 042-222-14 | 1.005 | 43,778  | NC     |



## **Parcel Map**





# Floor Plan

#### Floor Plan - Suite 200



# 6160 Plumas Street Aerial





# **Pictures**









## **Pictures**











## **For Property Information or Site Visits Contact:**

## **Chad Coons, CCIM**

(775) 720-2115 cell (775) 782-3434 office 2288 Main Street **Genoa, NV 89411** chadcoons@gmail.com www.commercialrealestatenv.com