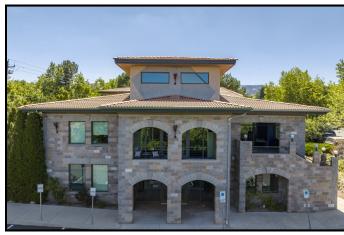

# **FOR SALE or LEASE** 15,594 SF - Class A Office Building

6160 Plumas Street Reno, NV 89519

#### **Building**

- ♦ Suite 100 = 4,873 SF
- ♦ Suite 200 = 10,721 SF
- ♦ Built in 2000
- ♦ Suite 100 is classic private offices on the outside with very nice cubicle areas on the inside of the space. Entry way has a waiting area by the reception desk, full size conference room, break room/kitchen areas in the rear.
- ♦ Suite 200 has an incredible entry with waterfall near the reception area. This space is very open with high ceilings, modern look but still has upscale executive offices with outside balconies. Full kitchen area, upscale restrooms and a second story loft area with executive offices.
- ♦ 51 parking spaces + 4 ADA spaces wrap around the building making for easy ingress/egress.
- ♦ Area Meadowood Mall submarket (South Reno)
- ♦ Cross Streets: McCarran to Plumas Street