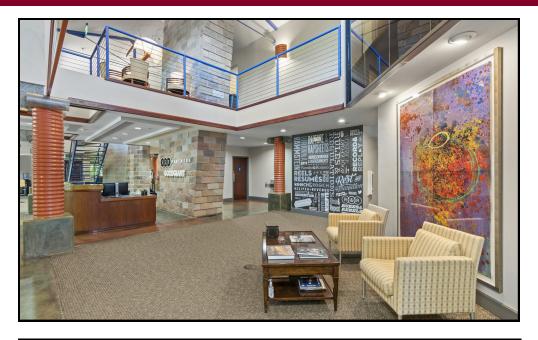

# **Pictures**

## **Pictures**

#### **Building**

- ♦ Suite 100 = 4,873 SF
- ♦ Suite 200 = 10,721 SF
- ♦ Built in 2000
- ♦ Suite 100 is classic private offices on the outside with very nice cubicle areas on the inside of the space. Entry way has a waiting area by the reception desk, full size conference room, break room/kitchen areas in the rear.
- ♦ Suite 200 has an incredible entry with waterfall near the reception area. This space is very open with high ceilings, modern look but still has upscale executive offices with outside balconies. Full kitchen area, upscale restrooms and a second story loft area with executive offices.
- ♦ 51 parking spaces + 4 ADA spaces wrap around the building making for easy ingress/egress.
- ♦ Area Meadowood Mall submarket (South Reno)
- ♦ Cross Streets: McCarran to Plumas Street