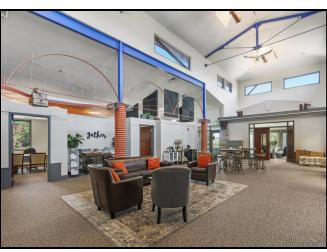

aces wrap around the building making for easy ingress/egress.
- ♦ Area Meadowood Mall submarket (South Reno)
- ♦ Cross Streets: McCarran to Plumas Street

### **Space Availability & Pricing**

- ♦ \$5,000,000 (\$320 psf)
- ◆ Suite 100, 4,873 SF, \$2.40 psf monthly full service gross lease rate. Available 01/01/2024
- ◆ Suite 200, 10,721 SF, \$2.60 psf monthly full service gross lease rate. Available 01/01/2024.





# **Parcel Summary**

#### **Parcel Info**

| Address            | Parcel #   | Acres | Land SF | Zoning |
|--------------------|------------|-------|---------|--------|
| 6160 Plumas Street | 042-222-14 | 1.005 | 43,778  | NC     |



## **Parcel Map**





# Floor Plan

#### Floor Plan - Suite 200



# 6160 Plumas Street Aerial





# **Pictures**









## **Pictures**











## **For Property Information or Site Visits Contact:**

## **Chad Coons, CCIM**

(775) 720-2115 cell (775) 782-3434 office 2288 Main Street **Genoa, NV 89411** chadcoons@gmail.com www.commercialrealestatenv.com