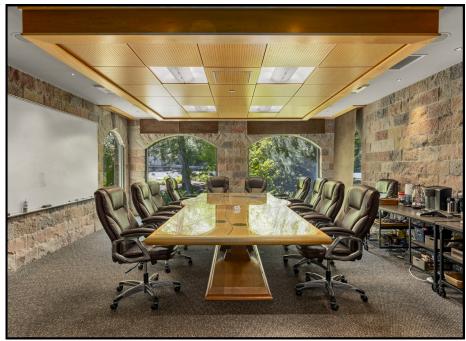

ing spaces + 4 ADA spaces wrap around the building making for easy ingress/egress.
- ♦ Area Meadowood Mall submarket (South Reno)
- ♦ Cross Streets: McCarran to Plumas Street

### **Space Availability & Pricing**

- ♦ \$5,000,000 (\$320 psf)
- ◆ Suite 100, 4,873 SF, \$2.40 psf monthly full service gross lease rate. Available 01/01/2024
- ◆ Suite 200, 10,721 SF, \$2.60 psf monthly full service gross lease rate. Available 01/01/2024.





# **Parcel Summary**

#### **Parcel Info**

| Address            | Parcel #   | Acres | Land SF | Zoning |
|--------------------|------------|-------|---------|--------|
| 6160 Plumas Street | 042-222-14 | 1.005 | 43,778  | NC     |



## **Parcel Map**





# Floor Plan

#### Floor Plan - Suite 200



# 6160 Plumas Street Aerial





# **Pictures**









## **Pictures**











## **For Property Information or Site Visits Contact:**

## **Chad Coons, CCIM**

(775) 720-2115 cell (775) 782-3434 office 2288 Main Street **Genoa, NV 89411** chadcoons@gmail.com www.commercialrealestatenv.com