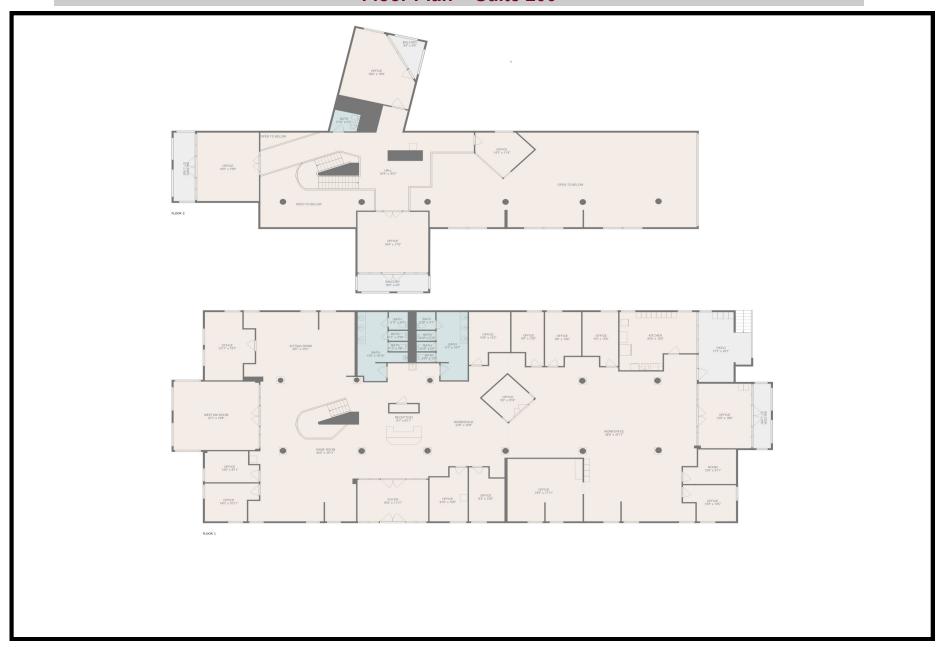

# Floor Plan

#### Floor Plan - Suite 200

#### **Building**

- ♦ Suite 100 = 4,873 SF
- ♦ Suite 200 = 10,721 SF
- ♦ Built in 2000
- ♦ Suite 100 is classic private offices on the outside with very nice cubicle areas on the inside of the space. Entry way has a waiting area by the reception desk, full size conference room, break room/kitchen areas in the rear.
- ♦ Suite 200 has an incredible entry with waterfall near the reception area. This space is very open with high ceilings, modern look but still has upscale executive offices with outside balconies. Full kitchen area, upscale restrooms and a second story loft area with executive offices.
- ♦ 51 parking spaces + 4 ADA spaces wrap around the building making for easy ingress/egress.
- ♦ Area Meadowood Mall submarket (South Reno)
- ♦ Cross Streets: McCarran to Plumas Street