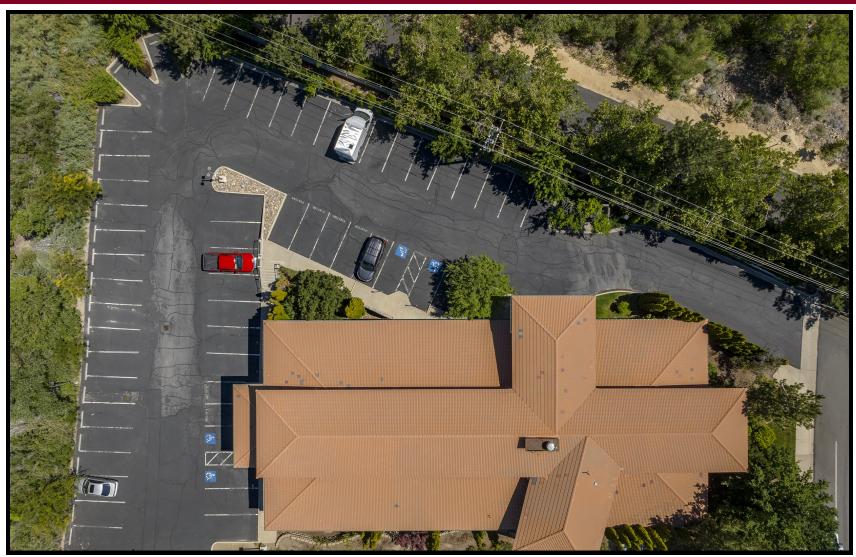

# 6160 Plumas Street Aerial

#### **Building**

- ♦ Suite 100 = 4,873 SF
- ♦ Suite 200 = 10,721 SF
- ♦ Built in 2000
- ♦ Suite 100 is classic private offices on the outside with very nice cubicle areas on the inside of the space. Entry way has a waiting area by the reception desk, full size conference room, break room/kitchen areas in the rear.
- ♦ Suite 200 has an incredible entry with waterfall near the reception area. This space is very open with high ceilings, modern look but still has upscale executive offices with outside balconies. Full kitchen area, upscale restrooms and a second story loft area with executive offices.
- ♦ 51 parking spaces + 4 ADA spaces wrap around the building making for easy ingress/egress.
- ♦ Area Meadowood Mall submarket (South Reno)
- ♦ Cross Streets: McCarran to Plumas Street