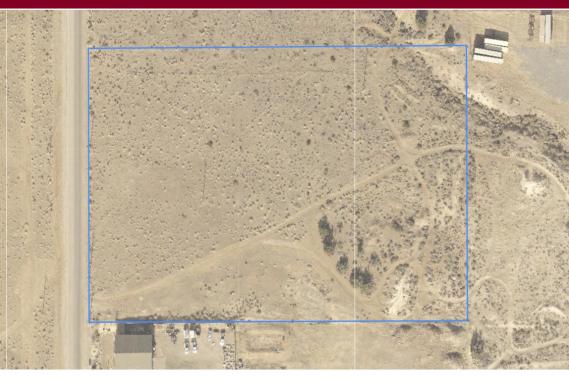

# 6.65 Acres - Industrial

94 Linehan Rd. Moundhouse NV

### **FEATURES:**

- 6.65 Acres
- Industrial Zoning M1
- Power Poles adjacent
- County water available on south end of parcel
- Septic needed
- Topography = buildable
- Property Taxes = \$1,809.70/YR
- Lyon County, NV
- APN 01605111