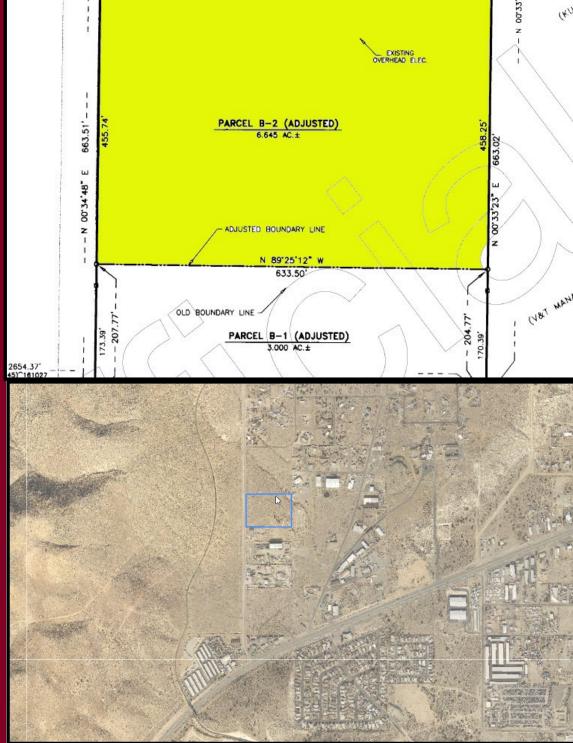

# 6.65 Acres - Industrial

94 Linehan Rd. Moundhouse NV

# For Sale

**Pricing** 

SALE:

\$750,000

\$2.89 PSF \$112,781/acre

N 89'38'49" W

633.32

CORNER OF FOUND 4x4 WOODEN POST.